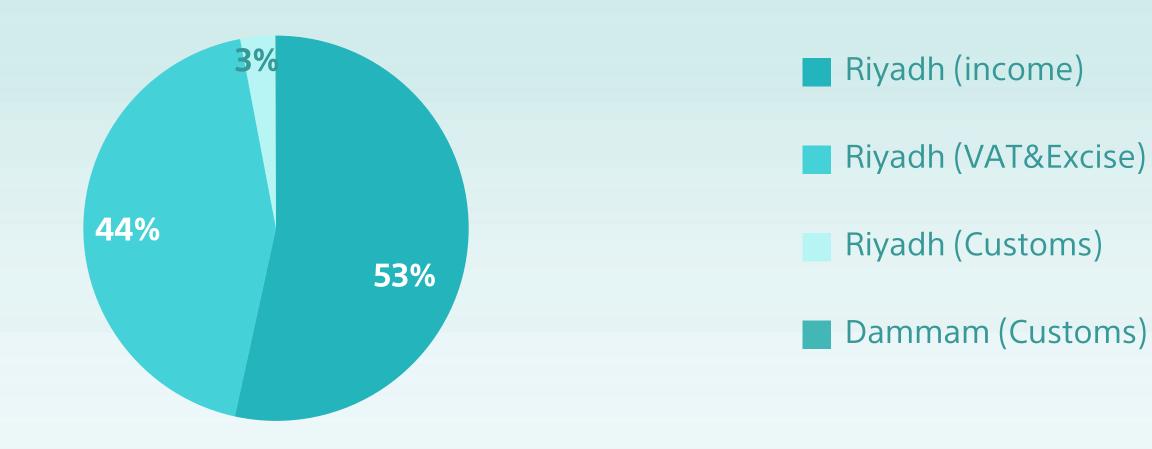

## Appeal Decisions 5,826

| Committee    |        | Accepted<br>Appeal | Rejected<br>Appeal | End of<br>Dispute | Other | Total |
|--------------|--------|--------------------|--------------------|-------------------|-------|-------|
| Income       | Riyadh | 941                | 2,136              | 2                 | 34    | 3,113 |
| VAT & Excise | Riyadh | 753                | 1,497              | 49                | 240   | 2,539 |
|              | Riyadh | 30                 | 131                | 0                 | 10    | 171   |
| Customs      | Jeddah | 0                  | 0                  | 0                 | 0     | 0     |

|       | Dammam | 0     | 3     | 0  | 0   | 3     |
|-------|--------|-------|-------|----|-----|-------|
| Total |        | 1,724 | 3,767 | 51 | 284 | 5,826 |

الأمانة العامة للجان الزكوية والضريبية والجمركية General Secretariat of Zakat, Tax and Customs Committees