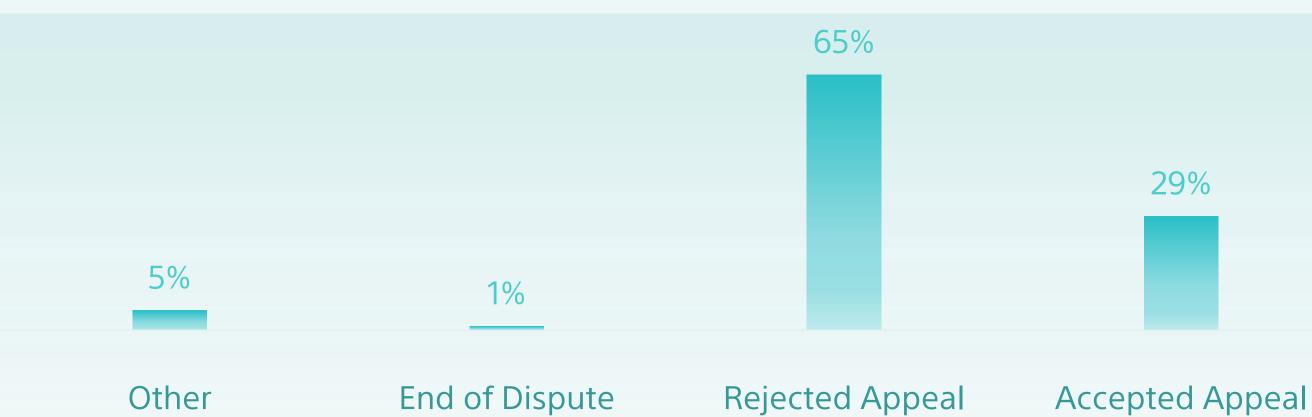

## Appeal Decisions 5,826

| Committee    |        | Accepted<br>Appeal | Rejected<br>Appeal | End of<br>Dispute | Other | Total |
|--------------|--------|--------------------|--------------------|-------------------|-------|-------|
| Income       | Riyadh | 941                | 2,136              | 2                 | 34    | 3,113 |
| VAT & Excise | Riyadh | 753                | 1,497              | 49                | 240   | 2,539 |
|              | Riyadh | 30                 | 131                | 0                 | 10    | 171   |
| Customs      | Jeddah | 0                  | 0                  | 0                 | 0     | 0     |

|       | Dammam | 0     | 3     | 0  | 0   | 3     |
|-------|--------|-------|-------|----|-----|-------|
| Total |        | 1,724 | 3,767 | 51 | 284 | 5,826 |

الأمانة العامة للجان الزكوية والضريبية والجمركية General Secretariat of Zakat, Tax and Customs Committees